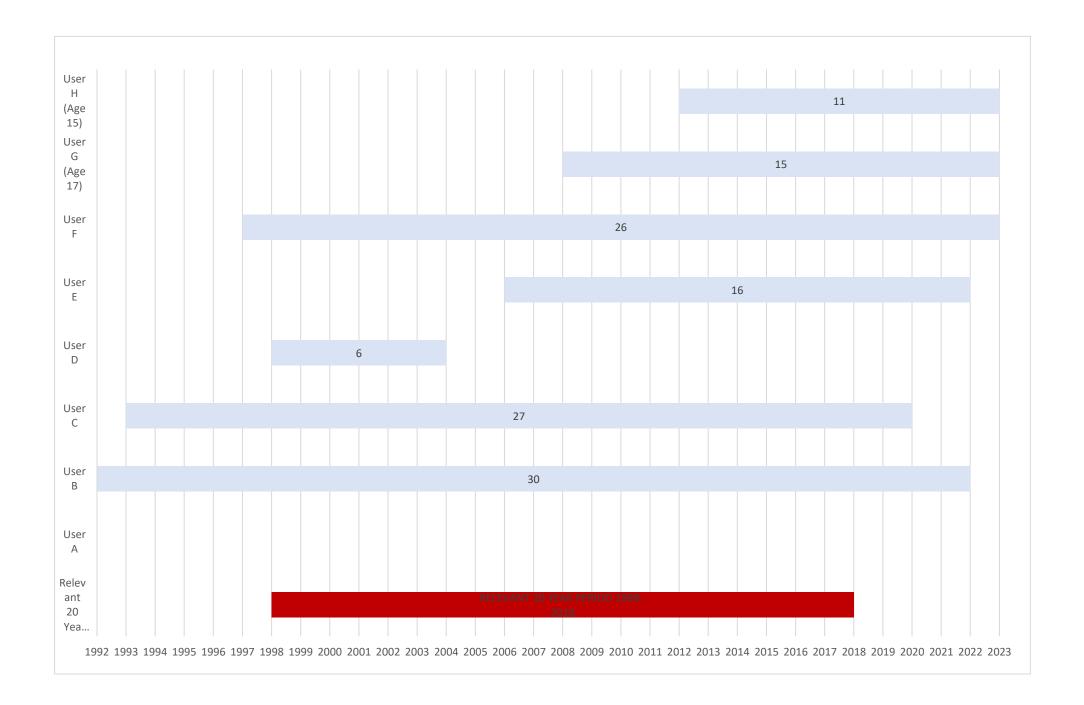

|                         |            |          |          |                        |                                         |                                                                                                                                                     | Still Use |
|-------------------------|------------|----------|----------|------------------------|-----------------------------------------|-----------------------------------------------------------------------------------------------------------------------------------------------------|-----------|
|                         | Start Date | End Date | Duration | Method                 | Frequency                               | Comments                                                                                                                                            | the Way   |
| Relevant 20 Year Period | 1998       | 2018     | 20       |                        |                                         |                                                                                                                                                     |           |
|                         |            |          |          |                        |                                         | "How often did you see other people using the                                                                                                       |           |
| User A                  |            |          | 0        |                        | Every few months Horse/Once a year Bike | way?" Infrequently                                                                                                                                  | Yes       |
| User B                  | 1992       | 2022     | 30       | Horseback/Cycle.Foot   | Monthly                                 |                                                                                                                                                     | Yes       |
| User C                  | 1993       | 2020     | 27       | Horseback foot bicycle | weekly                                  |                                                                                                                                                     | No        |
| User D                  | 1998       | 2004     | 6        | Horseback              | 2-3 month                               | Safe route away from main road                                                                                                                      | No        |
| User E                  | 2006       | 2022     | 16       | Horseback/Foot         | Daily/Weekly                            |                                                                                                                                                     | Yes       |
|                         |            |          |          |                        |                                         | Safe route away from main road/There was a sign<br>that stated that it was a RUPP but this fell into                                                |           |
| User F                  | 1997       | 2023     | 26       | Hoseback               | weekly                                  | disrepair and not replaced.                                                                                                                         | Yes       |
|                         |            |          |          |                        |                                         | Safe route away from main road/There was a sign<br>that stated that it was a RUPP but this fell into<br>disrepair and not replaced. Seen 1 other on |           |
| User G (Age 17)         | 2008       | 2023     | 15       | Horseback              | Weekly                                  | horseback, foot and bycycle                                                                                                                         | Yes       |
|                         |            |          |          |                        |                                         | Safe route away from main road/There was a sign that stated that it was a RUPP but this fell into                                                   |           |
| User H (Age 15)         | 2012       | 2023     | 11       | Horseback              | Weekly                                  | disrepair and not replaced.                                                                                                                         | Yes       |